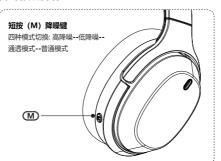

### 降噪按键操作

| 消音频率范围  | 40-1000 Hz   |
|---------|--------------|
| 高降噪     | ≈35dB        |
| 低降噪     | ≈28Hz        |
| 消音的中心频率 | ≈100Hz-800Hz |

### 4+1多功能模式

主要用于旅行出差, 比如飞机、火车等交通场

# 低降噪模式

主要用于咖啡厅、商场等室内场景使用,可 以降低人声和其他中频噪声。

主要用于与人交谈时不用摘下耳机也能听

# 普诵模式

主要用于户外行走或者骑行的时候可以获 得一个更安全的听觉感知。

比如打电话或打游戏时,可以有效的降低通 话时非目标语音噪声,确保通话清晰。