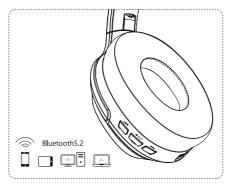

## 产品参数:

| 蓝牙版本   | 5.2             |
|--------|-----------------|
| 喇叭直径   | 40MM            |
| 频响范围   | 20Hz-20KHz      |
| 工作距离   | ≈10M            |
| 灵敏度    | 110±3db         |
| 阻抗     | 32 Ohm          |
| 工作电压   | 3.7V            |
| 最大功率   | 20mW            |
| 电池容量规格 | 450mAh (可充电锂电池) |
| 工作时间   | ≈20 Hours       |
| 充电时间   | ≈2 Hours        |

# Product specification

| Bluetooth Version  | 5.2        |
|--------------------|------------|
| Speaker diameter   | 40 MM      |
| Frequency Response | 20Hz-20KHz |
| Working Range      | ≈10 M      |
| Sensitivity        | 110±3db    |
| Impedance          | 32 Ohm     |
| Working Voltage    | 3.7V       |
| Max Output Power   | 20 mW      |
| Battery capacity   | 450 mAh    |
| Working Time       | ≈20 Hours  |
| Charging Time      | ≈2 Hours   |
|                    |            |