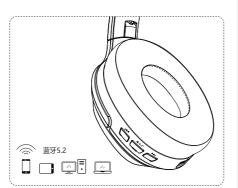

## 产品参数:

| 蓝牙版本   | 5.2             |
|--------|-----------------|
| 喇叭直径   | 40MM            |
| 频响范围   | 20Hz-20KHz      |
| 工作距离   | ≈10M            |
| 灵敏度    | 110±3db         |
| 阻抗     | 32 Ohm          |
| 工作电压   | 3.7V            |
| 最大功率   | 20mW            |
| 电池容量规格 | 450mAh (可充电锂电池) |
| 工作时间   | ≈20 Hours       |
| 充电时间   | ≈2 Hours        |

### 蓝牙连接

- 关机状态下,长按" ノ=▼ "3秒进入配对模式,接着红蓝灯 交替闪烁。
- 打开手机蓝牙连接, 搜索设备 MA98连接。
- 自动回连: 蓝牙耳机重新开机后, 自动回连到已配 对过的蓝牙设备。

# Other Functions

- 1. AUX mode: AUX cable in, headphone will be auto-off. 2. Power display on IOS system.
- TYPE-C charging port, user friendly.