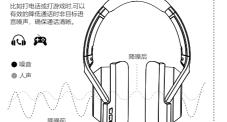

# ANC (主动降噪) 通过耳机降噪系统产生与外界噪 音相等的反向声波, 将噪音中和 从而实现降噪的效果。

● 环境声波 ● 耳机反向声波 ENC (环境降噪)

消除噪音

# 普诵模式

主要用于户外行走或者骑行的时候可以获 得一个更安全的听觉感知。

比如打电话或打游戏时,可以有效的降低通 话时非目标语音噪声,确保通话清晰。