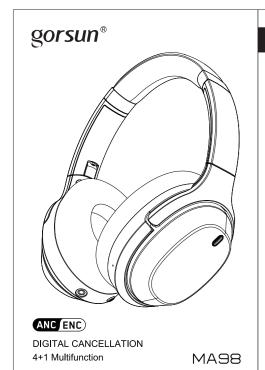

产品名称: 歌尚头戴式蓝牙降噪耳机

主要功能: 蓝牙+Hybird(FF+FB)主动降噪式耳机

AUX功能: 不开机插上即可使用; 开机后插入AUX线 自动关闭蓝牙功能。

### ANC/ENC(数字降噪)

### 4+1多功能模式

主要用于旅行出差, 比如飞机、火车等交通场