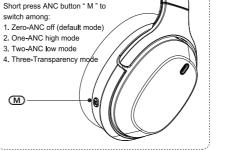

### 降噪按键操作

| 消音频率范围  | 40-1000 Hz   |
|---------|--------------|
| 高降噪     | ≈35dB        |
| 低降噪     | ≈28Hz        |
| 消音的中心频率 | ≈100Hz-800Hz |

# **ANC Button Instruction**

| ANC Frequency Response  | 40 <b>-</b> 1000 Hz   |
|-------------------------|-----------------------|
| Noise Cancellation high | ≈35dB                 |
| Noise Cancellation Low  | ≈28Hz                 |
| Center Frequency        | ≈100Hz <b>-</b> 800Hz |